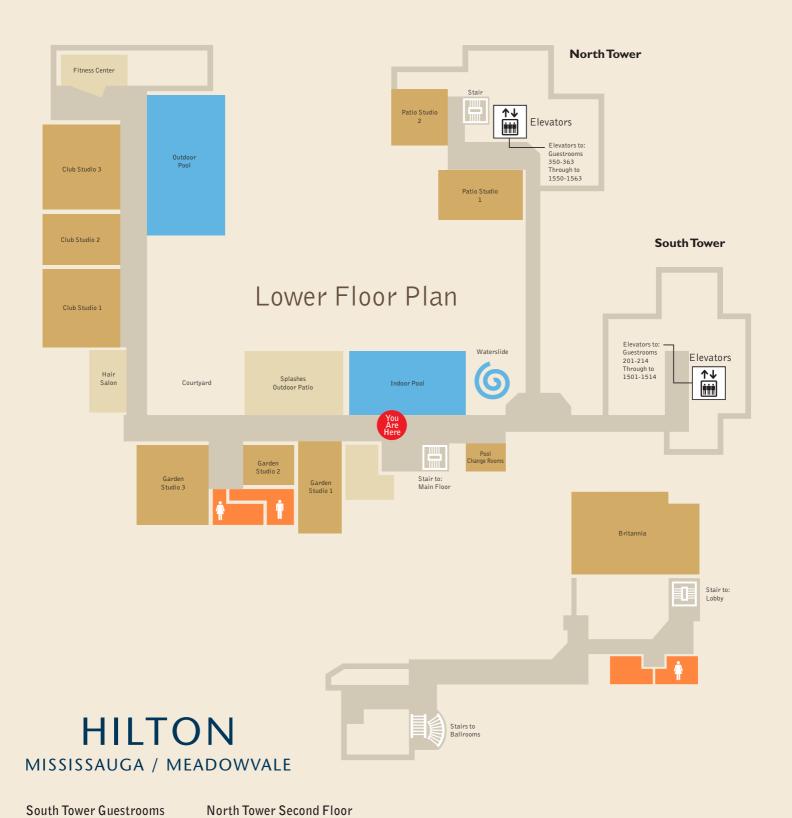

#### 201 - 214 350 - 363 301 - 314 450 - 463 401 - 414 550 - 563 501 - 514 650 - 663 601 - 614 750 - 763 701 - 714 850 - 863 801 - 814 950 - 963 901 - 914 1050 - 1063 1001 - 1014 1150 - 1163 Lower Floor Plan 1101 - 1114 1250 - 1263 1201 - 1214 1350 - 1363 1450 - 1463 1301 - 1314 1401 - 1414 1550 - 1563 9 1501 - 1514 ↑↓ Elevato Lower Level North Tower Second Floor Big Blue Waterslide & Pools North Studio 6 Fitness Center North Studio 7 Patio Studio 1 Patio Studio 2 North Studio 8 North Studio 9 Garden Studio 1 North Studio 10 Garden Studio 2 Garden Studio 3 Club Studio 1

Club Studio 2 Club Studio 3

### North Tower Second Floor

North Studio 6 North Studio 7 North Studio 8 North Studio 9 North Studio 10

### Big Blue Waterslide & Pools

Fitness Center
Patio Studio 1
Patio Studio 2
Garden Studio 2
Garden Studio 2
Garden Studio 3
Club Studio 1
Club Studio 2
Club Studio 3

| 301 - 314   | North Studio 7         |
|-------------|------------------------|
| 401 - 414   | North Studio 8         |
| 501 - 514   | North Studio 9         |
| 601 - 614   | North Studio 10        |
| 701 - 714   | North Tower Guestrooms |
| 801 - 814   | North Tower Guestrooms |
| 901 - 914   | 350 - 363              |
| 1001 - 1014 | 450 - 463              |
| 1101 - 1114 | 550 - 563              |
| 1201 - 1214 | 650 - 663              |
| 1301 - 1314 | 750 - 763              |
| 1401 - 1414 | 850 - 863              |
| 1501 - 1514 | 950 - 963              |