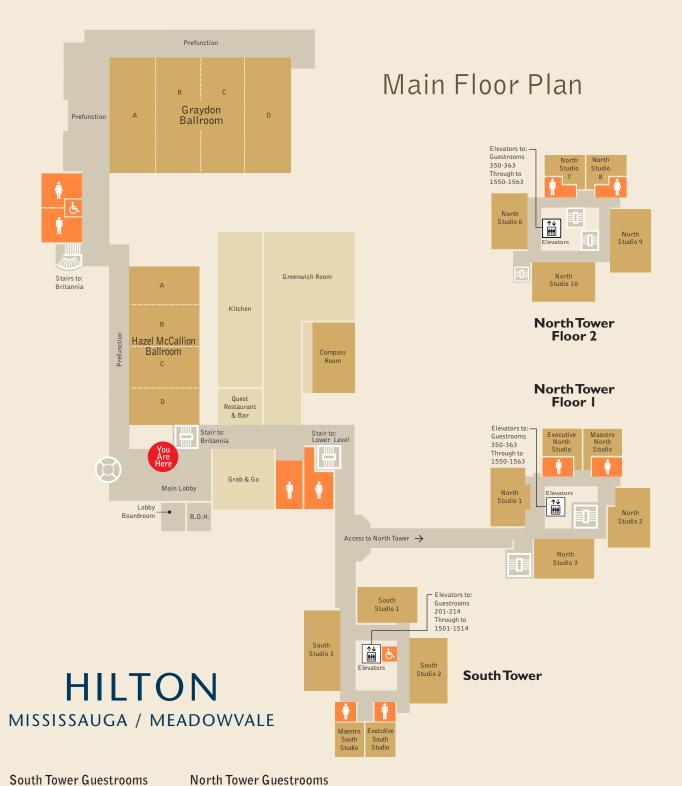

## HILTON

### MISSISSAUGA / MEADOWVALE

# South Tower Guestrooms North Tower Guestrooms 201 - 214 350 - 363

301 - 314 450 - 463 401 - 414 550 - 563 501 - 514 650 - 663 601 - 614 750 - 763 701 - 714 850 - 863 801-814 950 - 963 901 - 914 1050 - 1063 1001 - 1014 1150 - 1163 1101 - 1114 1250 - 1263 1201 - 1214 1350 - 1363 1301 - 1314 1450 - 1463 1401 - 1414 1550 - 1563 1501 - 1514 Lower Level