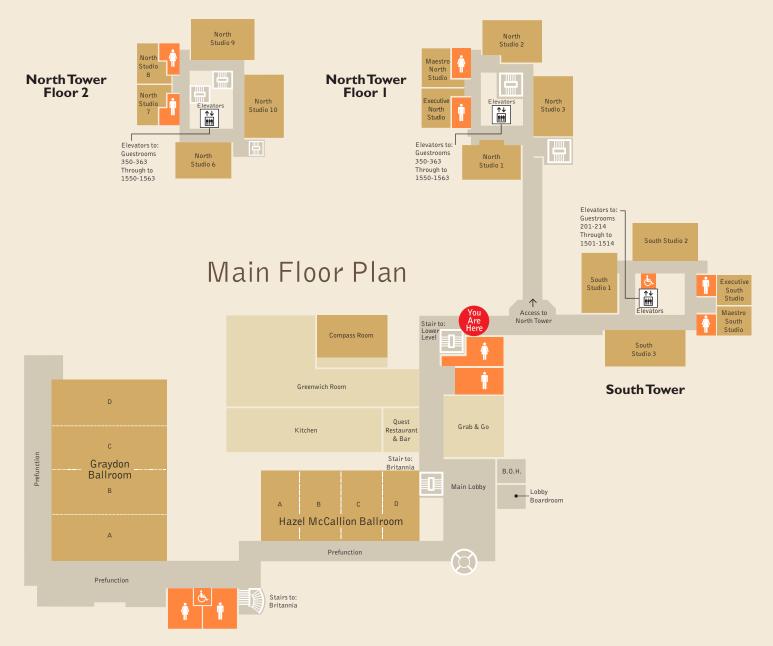

North Studio 6

North Tower Main Floor 1050 - 1063 North Studio 1 1250 - 1263 North Studio 2 1350 - 1363 North Studio 3 1450 - 1463 Executive North Studio 1550 - 1563

Maestro North Studio

201 - 214